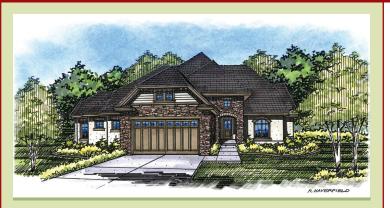

## Lakemoor - 2530 S. Willow Grove Lane, Eagle

Lakemoor Parade of Homes Beauty! Quality contruction that you expect from Mallon Homes. Hardwoods, Granite, Beautiful high-end finishes. Private courtyard patio with water feature and fire pit. Inviting Open floor plan with lots of natural light and custom millwork. Elegant Master seems like a private spa. You will love the functionality and style of the kitchen. Thoughtful design throughout. Energy star. Epoxy floor in garage. Gated community. Must see this home of Understated Luxury.