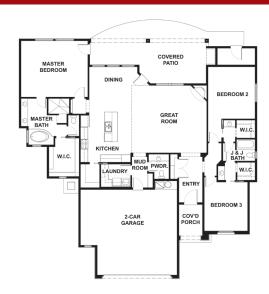

Square Footage: 2,225 Main 56 Storage Marketing Agent: Silvercreek, Trudy Mallon - 941-9414 Developer: Dennis Baker Website: mallonhomes.com ICB#: BCE-280